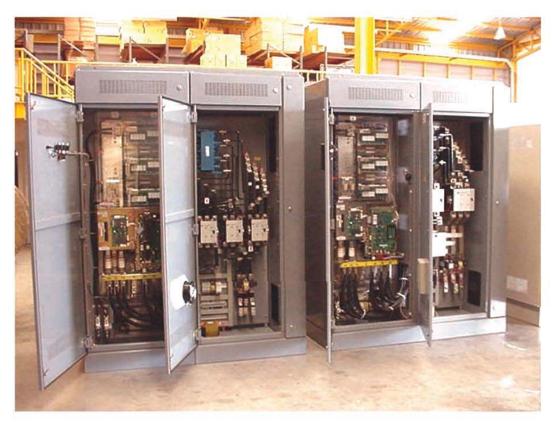

# Control and PLC Panel

PLC-5

**Control Logix** 

**SLC-500** 

Flex I/O

**Control Logix** 

**Control & Wiring** 

Micrologix 1200