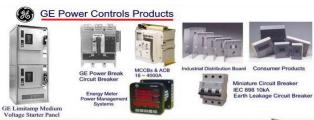

#### GE (GENERAL ELECTRIC)

Air Circuit Breakers, MCCB, Magnetic Contactors & Overload Relays, Low Voltage Type Test Panels, Power Management Systems, Power Capacitors, Busway (Bus-Duct).