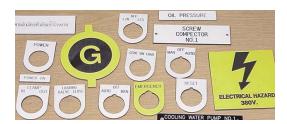

### **♣ Name Plate Engraving & Sign Making Services**

- Engraving Service
  - All name plates and letter tags done by computerized engraving machines which are capable of engraving many types of material. This enables us to engrave company logos, schematics, and general arrangements per customer specifications.
- Vinyl Cutter Sign making service
  - TTE provide sign labels on panels or made to order versions for customers.
  - Large Media Printer for Electric Diagram & Panel Layout (Paper size A0, A1, A2, A3)