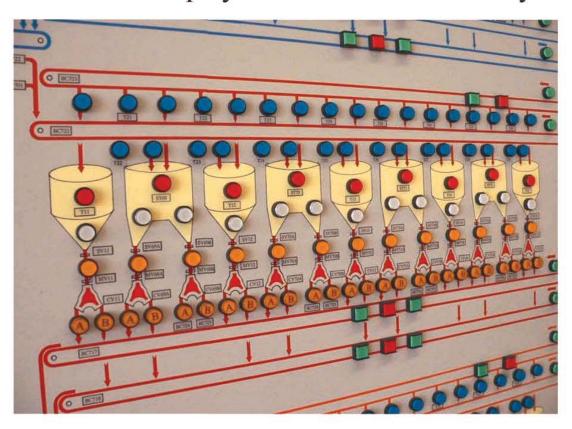

### MIMIC Display Panels for Rice Industry

## MIMIC Display Panels for Rice Industry