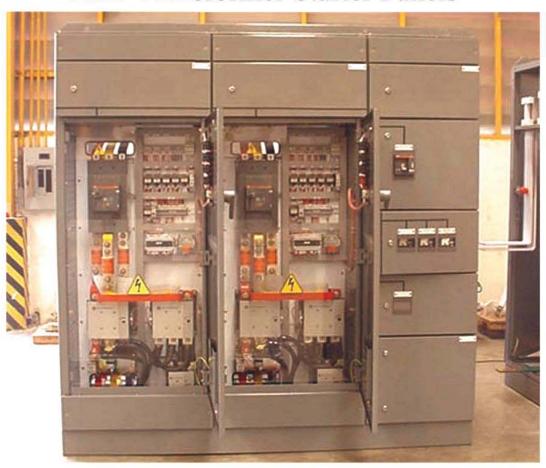

### Auto Transformer Starter Panels

### Auto Transformer Starter Panels

Vary Speed Drive Control Panels